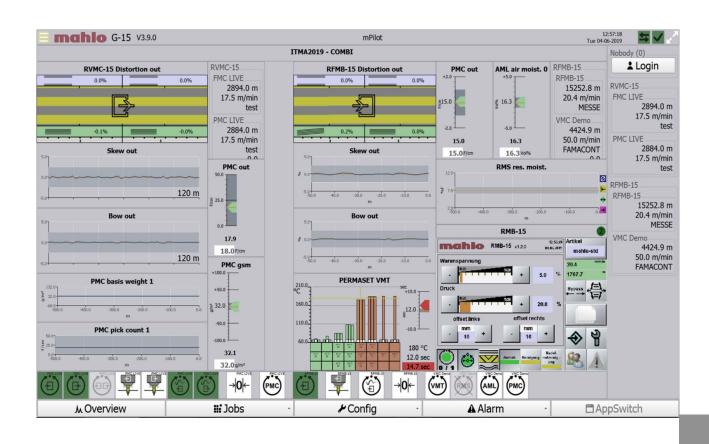

### **Example of mPilot screen**

The user can see and compare important process parameters of three different straightening units, one thread density measurement and one process control system in real-time.