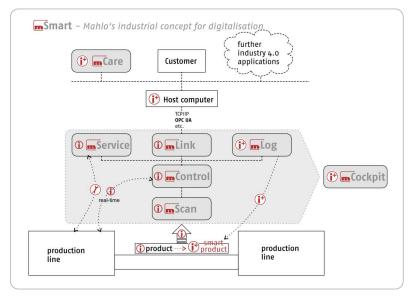

## Die zentrale Steuerplattform

mSmart - Mahlo's industrial digitalisation concept

mPilot enables the user to manage up to ten Mahlo machines and devices with one control centre. The innovative control unit supports supervisors and deputy managers to fulfil their daily business in the most efficient way.

The Mahlo systems generate data which users can use immediatly to control web on-line. In addition to that, those measurements are collected and recorded at the new data cosmos mSmart, which makes them retrievable at any time.

**mPilot** 

mPilot consists of a hardware component (industrial PC) and a software package (Mahlo G15 Software). The tool is connected to the mCockpit of the Mahlo machines and via mLink interface to the customer's Intranet.