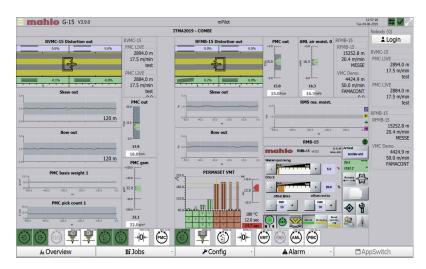

### **Example of mPilot screen**

The user can see and compare important process parameters of three different straightening units, one thread density measurement and one process control system in real-time.