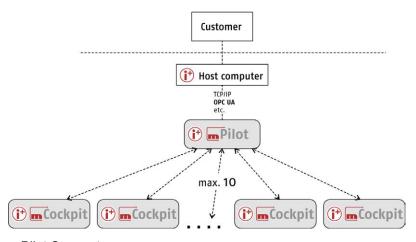

## Die zentrale Steuerplattform

mSmart - Mahlo's industrial digitalisation concept

mPilot enables the user to manage up to ten Mahlo machines and devices with one control centre. The innovative control unit supports supervisors and deputy managers to fulfil their daily business in the most efficient way.

**mPilot** 

mPilot consists of a hardware component (industrial PC) and a software package (Mahlo G15 Software). The tool is connected to the mCockpit of the Mahlo machines and via mLink interface to the customer's Intranet.

### **Main Features**

- Displaying current processes of up to 10 Mahlo machines
- Job control (create jobs and recipes)
- Configuration of product lines and machines
- Alarm management (current and historic alerts)
- Different Interfaces (OPC UA, OPC DA, Modbus TCP, Profibus, Profinet, Ethernet/IP)
- Starting predefined job (mCockpit required)